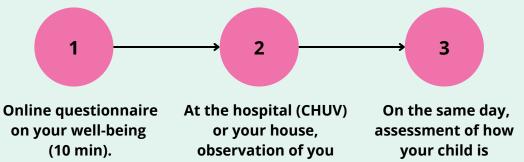

## What does this study involve?

At 6 months after birth

playing with your child (free-play for 15 min) with a small ECG device attached. developing (25 min).